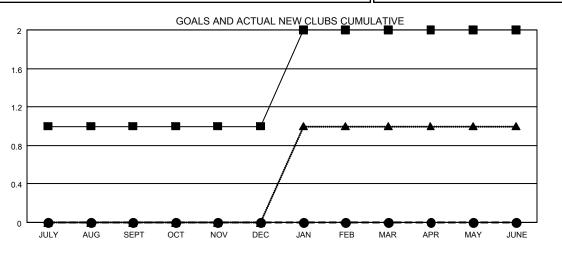

## GMT MONTHLY MEMBERSHIP PROGRESS REPORT

Multiple District 44

LOCATION: NEW HAMPSHIRE

Results as of: 12/31/2019

OPEN GMT:

| GMT   | CA    | 1 |
|-------|-------|---|
| ····· | · · · |   |

|                       | Club          | S         |               |                       | Ме                        | mbers                   |                                                    |  |
|-----------------------|---------------|-----------|---------------|-----------------------|---------------------------|-------------------------|----------------------------------------------------|--|
| RESULTS FOR 2019-2020 |               |           |               | RESULTS FOR 2019-2020 |                           |                         |                                                    |  |
| QUARTER               | NEW CLUB GOAL | NEW CLUBS | DROPPED CLUBS | QUARTER               | MEMBER GROWTH NET<br>GOAL | MEMBER GROWTH<br>ACTUAL | DROPPED<br>MEMBERS ACTUAL<br>(including transfers) |  |
| JULY/AUG/SEPT         | 1             | 0         | 0             | JULY/AUG/SEPT         | 35                        | 46                      | 59                                                 |  |
| OCT/NOV/DEC           | 0             | 0         | 0             | OCT/NOV/DEC           | 35                        | 43                      | 83                                                 |  |
| JAN/FEB/MAR           | 1             | 0         | 0             | JAN/FEB/MAR           | 40                        | 0                       | 0                                                  |  |
| APR/MAY/JUNE          | 0             | 0         | 0             | APR/MAY/JUNE          | 45                        | 0                       | 0                                                  |  |