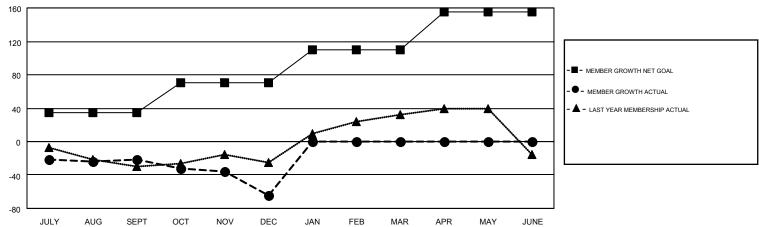

## GMT MONTHLY MEMBERSHIP PROGRESS REPORT

Multiple District 44

LOCATION: NEW HAMPSHIRE

Results as of: 12/31/2019

OPEN GMT:

| GMT   | CA    | 1 |
|-------|-------|---|
| ····· | · · · |   |

|                       | Club          | S         |               |                       | Ме                        | mbers                   |                                                    |  |
|-----------------------|---------------|-----------|---------------|-----------------------|---------------------------|-------------------------|----------------------------------------------------|--|
| RESULTS FOR 2019-2020 |               |           |               | RESULTS FOR 2019-2020 |                           |                         |                                                    |  |
| QUARTER               | NEW CLUB GOAL | NEW CLUBS | DROPPED CLUBS | QUARTER               | MEMBER GROWTH NET<br>GOAL | MEMBER GROWTH<br>ACTUAL | DROPPED<br>MEMBERS ACTUAL<br>(including transfers) |  |
| JULY/AUG/SEPT         | 1             | 0         | 0             | JULY/AUG/SEPT         | 35                        | 46                      | 59                                                 |  |
| OCT/NOV/DEC           | 0             | 0         | 0             | OCT/NOV/DEC           | 35                        | 43                      | 83                                                 |  |
| JAN/FEB/MAR           | 1             | 0         | 0             | JAN/FEB/MAR           | 40                        | 0                       | 0                                                  |  |
| APR/MAY/JUNE          | 0             | 0         | 0             | APR/MAY/JUNE          | 45                        | 0                       | 0                                                  |  |